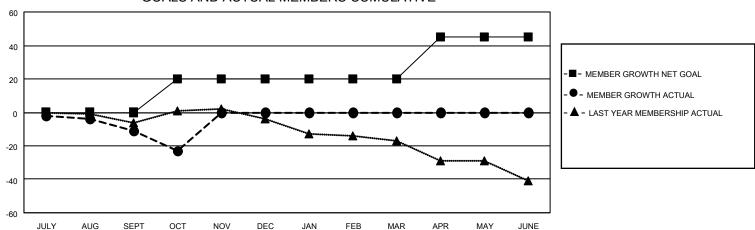

## District 5 SKN

| Clubs         |               |             |               | Members               |                        |                         |                                                    |  |
|---------------|---------------|-------------|---------------|-----------------------|------------------------|-------------------------|----------------------------------------------------|--|
|               | RESULTS FOR   | R 2020-2021 |               | RESULTS FOR 2020-2021 |                        |                         |                                                    |  |
| QUARTER       | NEW CLUB GOAL | NEW CLUBS   | DROPPED CLUBS | QUARTER MEMB          | BER GROWTH NET<br>GOAL | MEMBER GROWTH<br>ACTUAL | DROPPED<br>MEMBERS ACTUAL<br>(including transfers) |  |
| JULY/AUG/SEPT | 0             | 0           | 0             | JULY/AUG/SEPT         | 0                      | 5                       | 13                                                 |  |
| OCT/NOV/DEC   | 1             | 0           | 0             | OCT/NOV/DEC           | 20                     | 1                       | 13                                                 |  |
| JAN/FEB/MAR   | 0             | 0           | 0             | JAN/FEB/MAR           | 0                      | 0                       | 0                                                  |  |
| APR/MAY/JUNE  | 0             | 0           | 0             | APR/MAY/JUNE          | 25                     | 0                       | 0                                                  |  |